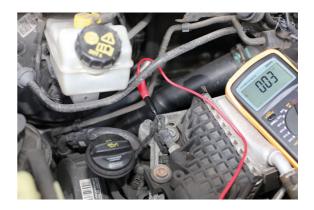

## **Assorted Test Lead Adaptor Set 16pc**

Designed to fit on a 4mm banana multimeter test lead, the Laser 8603 kit provides 7 connector specific male and female terminals that allow a multi-meter to be connected in a safe and non-damaging way to 7 different automotive style connector blocks.

## **Additional Information**

- Terminal sizes included: flat spade type sizes 0.8, 1.2, 2.0, 2.5, 3.0, 5.0 & 6.0mm.
- Also includes: 1x needle test probe & 1x pierce probe.
- Ideal when probing circuits for resistance & voltage checks.
- · Ensures a good secure connection.
- Designed to work with 4mm banana multimeter leads, including Laser electrical test lead set (Part No. 6543) & Gunson test lead accessory set (Part No. 77019).