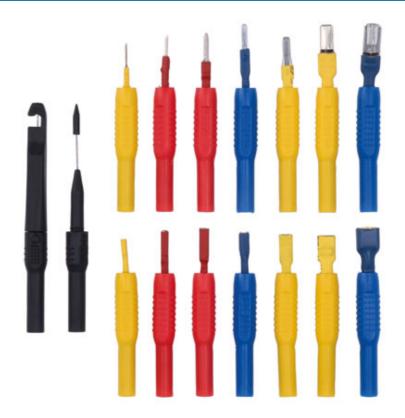

## **Assorted Test Lead Adaptor Set 16pc**

Designed to fit on a 4mm banana multimeter test lead, the Laser 8603 kit provides 7 connector specific male and female terminals that allow a multi-meter to be connected in a safe and non-damaging way to 7 different automotive style connector blocks.

## **Additional Information**

- Terminal sizes included: flat spade type sizes 0.8, 1.2, 2.0, 2.5, 3.0, 5.0 & 6.0mm.
- Also includes: 1x needle test probe & 1x pierce probe.
- Ideal when probing circuits for resistance & voltage checks.
- · Ensures a good secure connection.
- Designed to work with 4mm banana multimeter leads, including Laser electrical test lead set (Part No. 6543) & Gunson test lead accessory set (Part No. 77019).